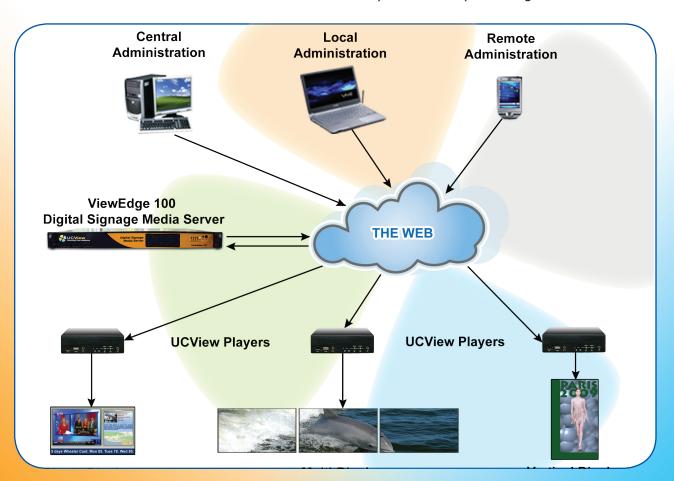

he ViewEdge® 100 Digital Signage Media Server is our mid-line, fully integrated hardware and software solution for providing web-based management and media distribution. With complete control of to up to one hundred media players, the ViewEdge® 100 is perfect for mid-size single location or several smaller locations.

- One ViewEdge® 100 Appliance can control as many as 100 media players, operating anywhere in the world.
- Self-contained hardware and software solution that minimizes maintenance and serpentine installation/administration issues.
- Compatible with Intranet, Internet and V-LAN connections.
- Web-based administration: Manage campaigns, content, layouts and displays from any web-enabled device, anywhere in the world.
- Cluster multiple Server Appliances to increase capacity and availability. Installing additional units is as simple as installing the first one.
- Schedule content delivery on the fly or weeks in advance.
- Unlike software-only solutions, the UCView Digital Signage Network increases system performance by centralizing the process and management to multi-user enterprise environments.
- Updates and fixes are delivered automatically with no additional administration.