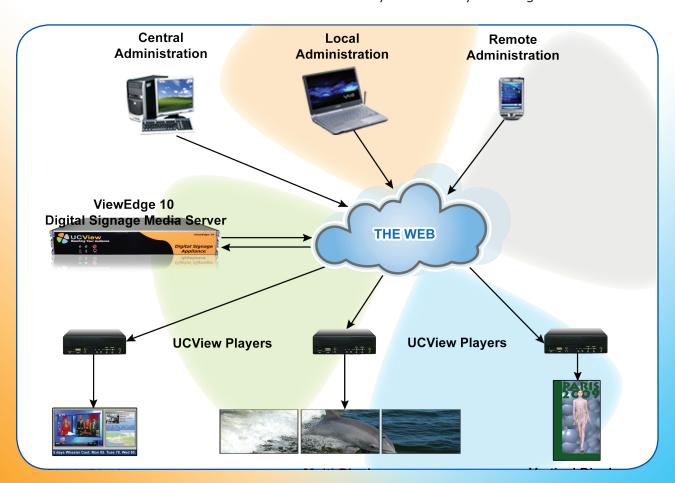

# UCView Reaching Your Audience

The ViewEdge® 10 Digital Signage Media Server is our entry-level, fully integrated hardware and software solution for providing web-based management and media distribution. With complete control of to up to one hundred media players, the ViewEdge® 10 is perfect for mid-size single location or several smaller locations.

- One ViewEdge® 10 Appliance can control as many as 10 media players, operating anywhere in the world.
- Self-contained hardware and software solution that minimizes maintenance and serpentine installation/administration issues.
- Compatible with Intranet, Internet and V-LAN connections.
- Web-based administration: Manage campaigns, content, layouts and displays from any web-enabled device, anywhere in the world.
- Cluster multiple Server Appliances to increase capacity and availability. Installing additional units is as simple as installing the first one.
- Schedule content delivery on the fly or weeks in advance.
- Unlike software-only solutions, the UCView Digital Signage Network increases system performance by centralizing the process and management to multi-user enterprise environments.
- Updates and fixes are delivered automatically with no additional administration.