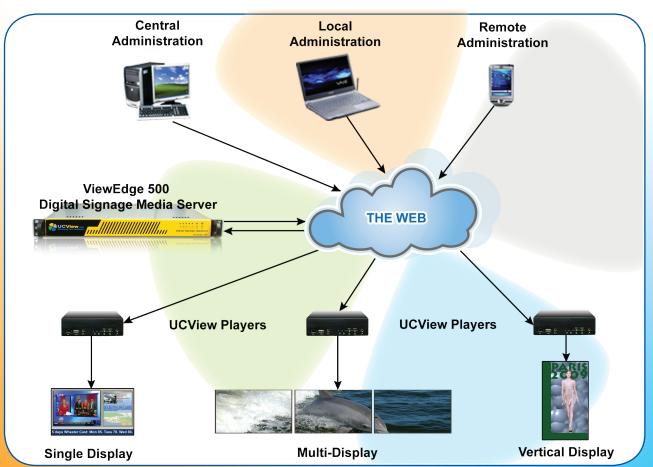

## UCView Reaching Your Audience

The ViewEdge® 500 Digital Signage Appliance is our most powerful, fully integrated hardware and software solution for providing web-based management and media distribution. With complete control of to up to five hundred media players, the ViewEdge® 500 is an ideal choice for multi-location signage networks controlling any installation.

- One ViewEdge® 500 Appliance can control as many as 500 media players, operating anywhere in the world.
- Self-contained hardware and software solution that minimizes maintenance and serpentine installation/administration issues.
- Compatible with Intranet, Internet and V-LAN connections.
- Web-based administration: Manage campaigns, content, layouts and displays from any web-enabled device, anywhere in the world.
- Cluster multiple Server Appliances to increase capacity and availability. Installing additional units is as simple as installing the first one.
- Schedule content delivery on the fly or weeks in advance.
- Unlike software-only solutions, the UCView Digital Signage Network increases system performance by centralizing the process and management to multi-user enterprise environments.
- Updates and fixes are delivered automatically with no additional administration.