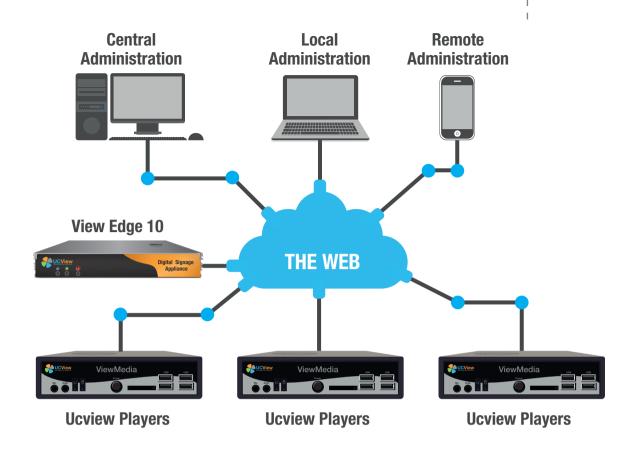

The ViewEdge 10 digital signage media server is our entry-level, fully integrated hardware and software solution for providing web-based management and media distribution. With complete control of up to 20 media players, the ViewEdge 10 is perfect for a mid-sized single location or several smaller locations.

- One ViewEdge 10 appliance can control as many as 20 media players, operating throughout the world.
- Self contained hardware and software solution that minimizes maintenance and complicated installation/administration
- Compatible with Internet, and W-LAN connections.
- Web-based administration: Manage campaigns, content, layouts and displays using any web-enabled device from anywhere in the world.
- Cluster multiple Server Appliances to increase capacity and availability. Installing additional units is as simple as installing the first one.
- Schedule content delivery on the fly or weeks in advance.

## **System Features:**

- Administration:
  - Web based interface console for IP management
  - Console for IP management
  - User account administration
  - Reports and statistics
  - Remote display management
  - · Display failure notification
  - Secure remote administration
  - Full-user security module