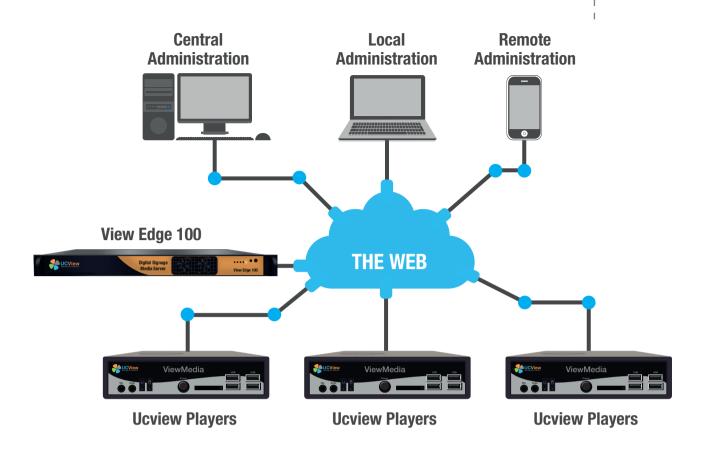

The ViewEdge 100 digital signage media server is our mid-line, fully integrated hardware and software solution for providing web-based management and media distribution. With complete control of up to 250 media players, the ViewEdge 100 is perfect for a mid-sized single location or several smaller locations.

- One ViewEdge 100 appliance can control as many as 250 media players, operating anywhere in the world
- Self contained hardware and software solution that minimizes maintenance and complicated installation/administration
- Compatible with Internet, and W-LAN connections.
- Web-based administration: Manage campaigns, content, layouts and displays using any web-enabled device from anywhere in the world.
- Cluster multiple Server Appliances to increase capacity and availability. Installing additional units is as simple as installing the first one.
- Schedule content delivery on the fly or weeks in advance.