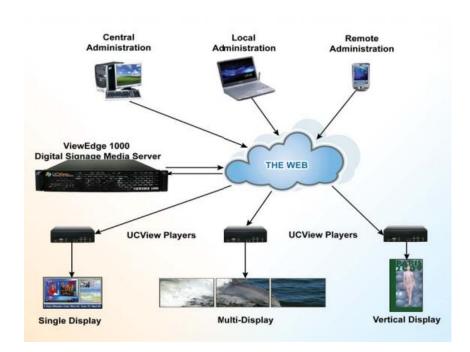

# ViewEdge 1000

The ViewEdge 1000 media server is a highperformance, extensible and a fully scalable digital signage server. This scalable server architecture can help keep your digital signage customers and staff happy while leaving the door open for future growth and expansion of your network, fully integrated hardware and software solution for providing webbased management and media distribution.

One Digital Signage Appliance can seamlessly distribute: Live TV, web pages, Flash media, PowerPoint presentations, RSS feeds and multiple video, image and audio formats.

With no software to install or network modifications to perform, setting up a UCView Digital Signage Media Server is simple and hassle-free.

- One ViewEdge 1000 appliance can control as many as 1000 media players, operating anywhere in the world.
- Self-contained hardware and software solution that minimizes maintenance and complicated installation/administration issues.
- Compatible with Intranet, Internet, and V-LAN connections.
- Web-based administration: Manage campaigns, content, layouts and displays using any web-enabled device from anywhere in the world.
- Cluster multiple Server Appliances to increase capacity and availability. Installing additional units is as simple as installing the first one.
- Schedule content delivery on the fly or weeks in advance.
- Unlike software-only solutions, the UCView Digital Signage Network increases system performance by centralizing the process and management to multi-user enterprise environments.
- Updates and fixes are delivered automatically with no additional administration.