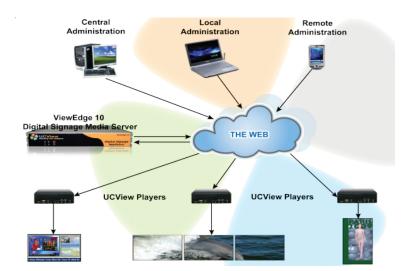

## ViewEdge 10

The ViewEdge 10 digital signage media server is our entry-level, fully integrated hardware and software solution for providing web-based management and media distribution. With complete control of up to 20 media players, the ViewEdge 10 is perfect for a mid-sized single location or several smaller locations.

- One ViewEdge 10 appliance can control as many as 20 media players, operating throughout the world.
- Self-contained hardware and software solution that minimizes maintenance and complicated installation/administration issues.
- Compatible with Intranet, Internet, and V-LAN connections.
- Web-based administration: Manage campaigns, content, layouts and displays using any web-enabled device from anywhere in the world.
- Cluster multiple Server Appliances to increase capacity and availability. Installing additional units is as simple as installing the first one.
- Schedule content delivery on the fly or weeks in advance.
- Unlike software-only solutions, the UCView Digital Signage Network increases system performance by centralizing the process and management to multi-user enterprise environments.
- Updates and fixes are delivered automatically with no additional administration.