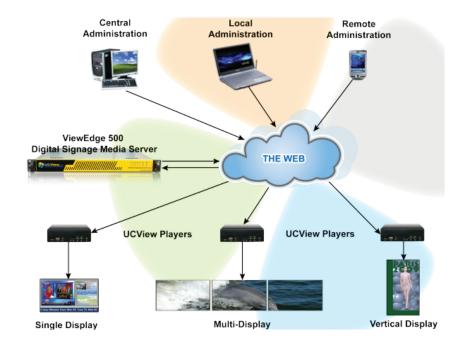

# ViewEdge 500

The ViewEdge 500 Digital Signage Appliance is our most powerful, fully integrated hardware and software solution for providing web-based management and media distribution. With complete control of up to five hundred media players, the ViewEdge 500 is an ideal choice for multi-location signage networks controlling and installation.

One Digital Signage Appliance can seamlessly distribute: Live TV, web pages, Flash media, PowerPoint presentations, RSS feeds and multiple video, image and audio formats.

With no software to install or network modifications to perform, setting up a UCView Digital Signage Media Server is simple and hassle-free.

- One ViewEdge 500 appliance can control as many as 750 media players, operating anywhere in the world.
- Self-contained hardware and software solution that minimizes maintenance and complicated installation/administration issues.
- Compatible with Intranet, Internet, and V-LAN connections.
- Web-based administration: Manage campaigns, content, layouts and displays using any web-enabled device from anywhere in the world.
- Cluster multiple Server Appliances to increase capacity and availability. Installing additional units is as simple as installing the first one.
- Schedule content delivery on the fly or weeks in advance.
- Unlike software-only solutions, the UCView Digital Signage Network increases system performance by centralizing the process and management to multi-user enterprise environments.
- Updates and fixes are delivered automatically with no additional administration.