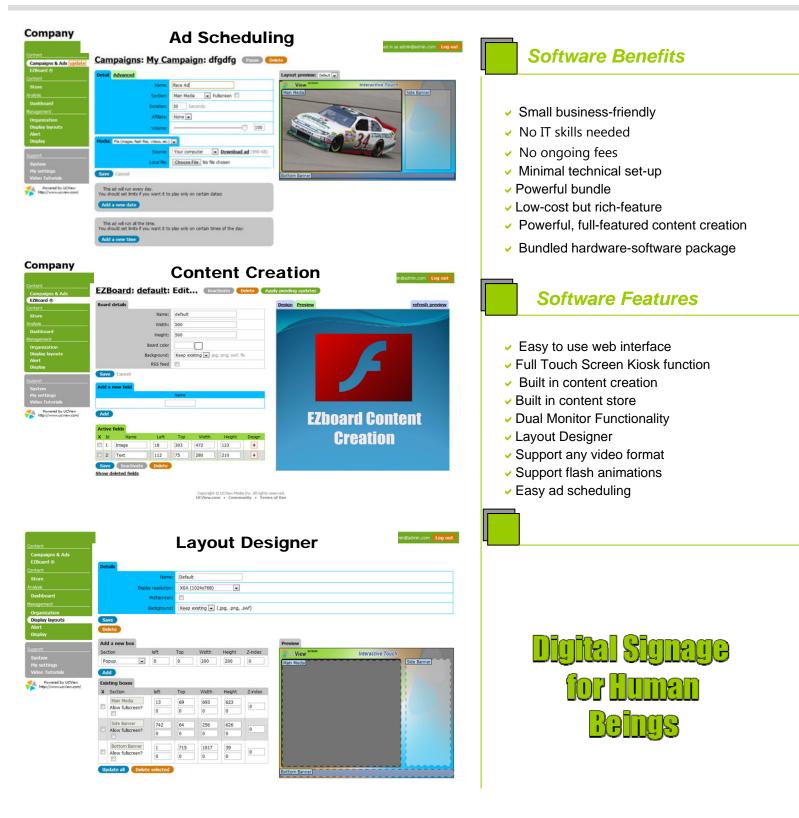

# SignEdge Pro Web interface

Embedded Standalone Digital signage Player with Built in CMS