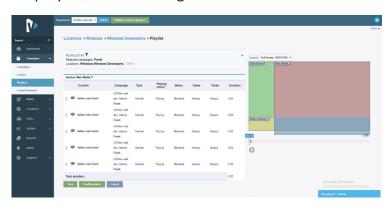

#### **System Features:**

- Administration:
- Web based interface console for IP management
- Console for IP management
- User account administration
- Reports and statistics
- Remote display management

- End Users/Advertisers:
  - Web-basedinterface
  - Full campaign and ad management
  - Reports and statisticst

All specifications and photos are subject to change without notice