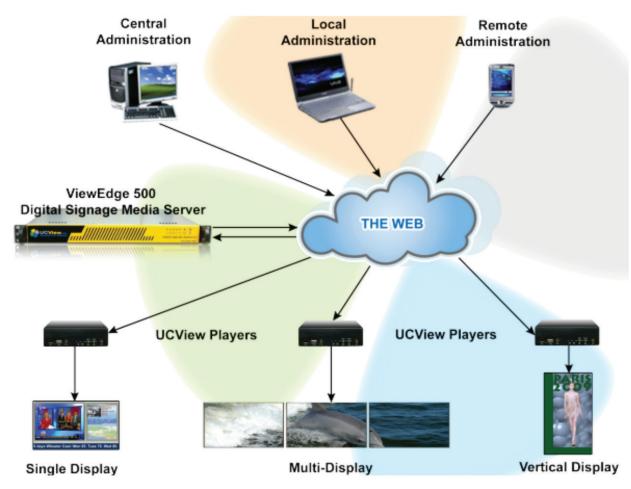

### **SPECIFICATIONS:**

The ViewEdge 500 Digital Signage Appliance is our most powerful, fully integrated hardware and software solution for providing web-based management and media distribution. With complete control of up to five hundred media players, the ViewEdge 500 is an ideal choice for

multi-location signage networks controlling andinstallation. One Digital Signage Appliance can seamlessly distribute: Live TV, web pages, Flash media, PowerPoint presentations, RSS feeds and multiple video, image and audio formats. With no software to install or network modifications to perform, setting up a UCView Digital Signage Media Server is simple and hassle-free.

- One ViewEdge 500 appliance can control as many as 750 media players, operating anywhere in the world.
- Self-contained hardware and software solution that minimizes maintenance and complicated installation or administration issues.
- Compatible with Intranet, Internet, and V-LAN connections.
- Web-basedadministration: Manage campaigns, content, layouts and displays using any web-enabled device from anywhere in the world.
- Cluster multiple Server Appliances to increase capacity and availability. Installing additional units is as simple as installing the first one.
- Schedule content delivery on the fly or weeks in advance.
- Unlike software-only solutions, the UCView Digital Signage Network increases system performance by centralizing the process and management to multi-user enterprise environments.
- Updates and fixes are delivered automatically with no additional administration.