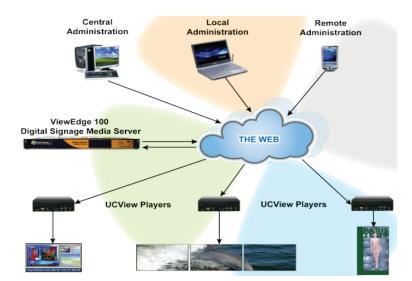

## ViewEdge 100

The ViewEdge 100 digital signage media server is our mid-line, fully integrated hardware and software solution for providing web-based management and media distribution. With complete control of up to 250 media players, the ViewEdge 100 is perfect for a mid-sized single location or several smaller locations.

- One ViewEdge 100 appliance can control as many as 250 media players, operating anywhere in the world.
- Self-contained hardware and software solution that minimizes maintenance and complicated installation/administration issues.
- Compatible with Intranet, Internet, and V-LAN connections.
- Web-based administration: Manage campaigns, content, layouts and displays using any web-enabled device from anywhere in the world.
- Cluster multiple Server Appliances to increase capacity and availability. Installing additional units is as simple as installing the first one.
- Schedule content delivery on the fly or weeks in advance.
- Unlike software-only solutions, the UCView Digital Signage Network increases system performance by centralizing the process and management to multi-user enterprise environments.
- Updates and fixes are delivered automatically with no additional administration.