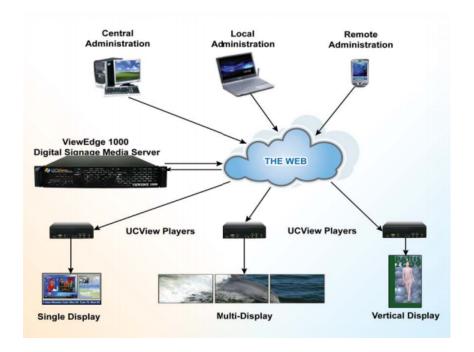

# ViewEdge 1000

The ViewEdge 1000 media server is a highperformance, extensible and a fully scalable digital signage server. This scalable server architecture can help keep your digital signage customers and staff happy while leaving the door open for future growth and expansion of your network, fully integrated hardware and software solution for providing webbased management and media distribution.

One Digital Signage Appliance can seamlessly distribute: Live TV, web pages, Flash media, PowerPoint presentations, RSS feeds and multiple video, image and audio formats.

With no software to install or network modifications to perform, setting up a UCView Digital Signage Media Server is simple and hassle-free.

- One ViewEdge 1000 appliance can control over 1000 media players, operating anywhere in the world.
- Self-contained hardware and software solution that minimizes maintenance and complicated installation/administration issues.
- Compatible with Intranet, Internet, and V-LAN connections.
- Web-based administration: Manage campaigns, content, layouts and displays using any web-enabled device from anywhere in the world.
- Cluster multiple Server Appliances to increase capacity and availability. Installing additional units is as simple as installing the first one.
- Schedule content delivery on the fly or weeks in advance.
- Unlike software-only solutions, the UCView Digital Signage Network increases system performance by centralizing the process and management to multi-user enterprise environments.
- Updates and fixes are delivered automatically with no additional administration.