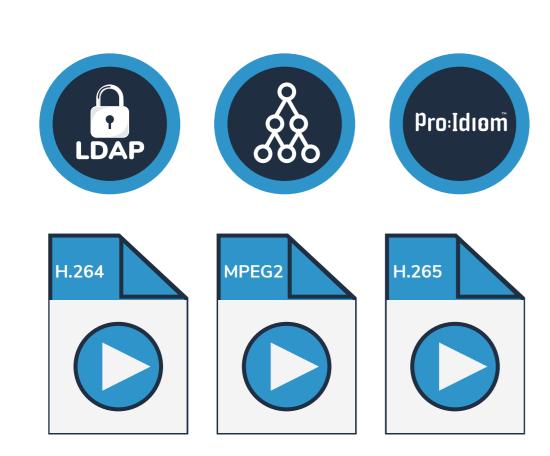

Our platform can be installed as a cloud solution or on your local servers. Features include LG WebOS support, app integration, digital signage and mobile device training.

Designed for enterprises networks, the UCView IPTV solution has unrivalled flexibility and scalability. Security and encryption is provided through integration with LDAP, Active Directory and DRM technologies such as Pro:Idiom and other encryption standards.

Our system outputs all data as multicast IPTV streams using H.264, MPEG2 and H.265(HEVC) video codec and comes complete with its own management and monitoring software.