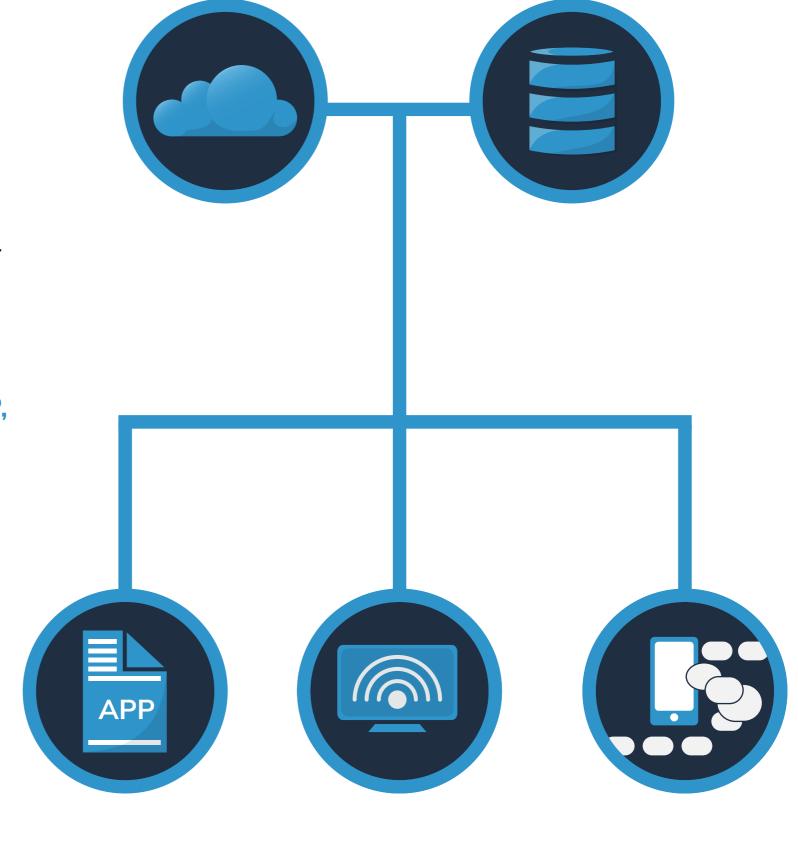

Our platform can be installed as a cloud solution or on your local servers. Features include LG WebOS support, app integration, digital signage and mobile device training.

Designed for enterprises networks, the UCView IPTV solution has unrivalled flexibility and scalability. Security and encryption is provided through integration with LDAP, Active Directory and DRM technologies such as Pro:Idiom and other encryption standards.