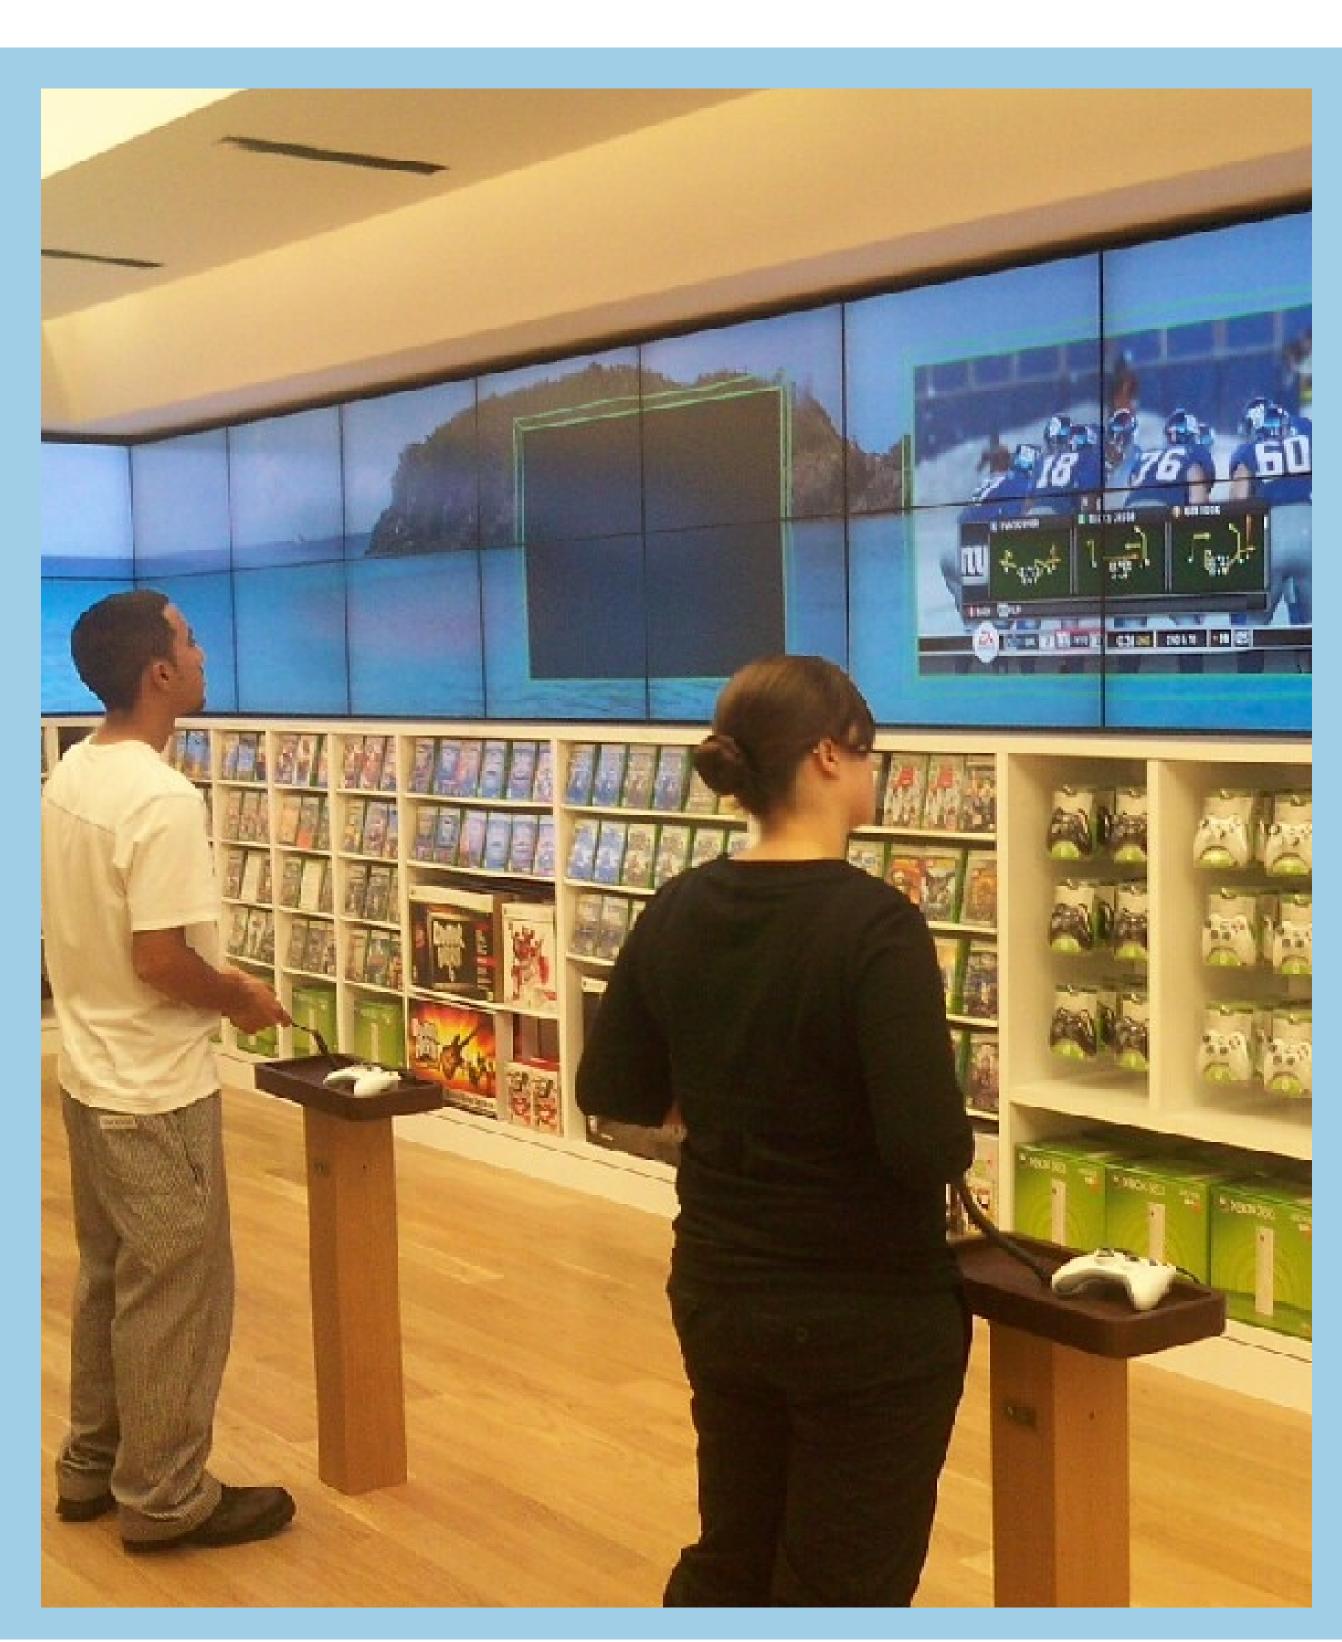

#### Video Walls

School entrance and other common areas in your campus is your first opportunity to engage with students, staff and visitors. Video Walls are a very popular way to deliver the "wow" factor by creating a large signage impact for your messaging, whether it's a school branding or events promotion during school Open days. UCView can manage any type of Video wall with System on Chip or any other hardware.