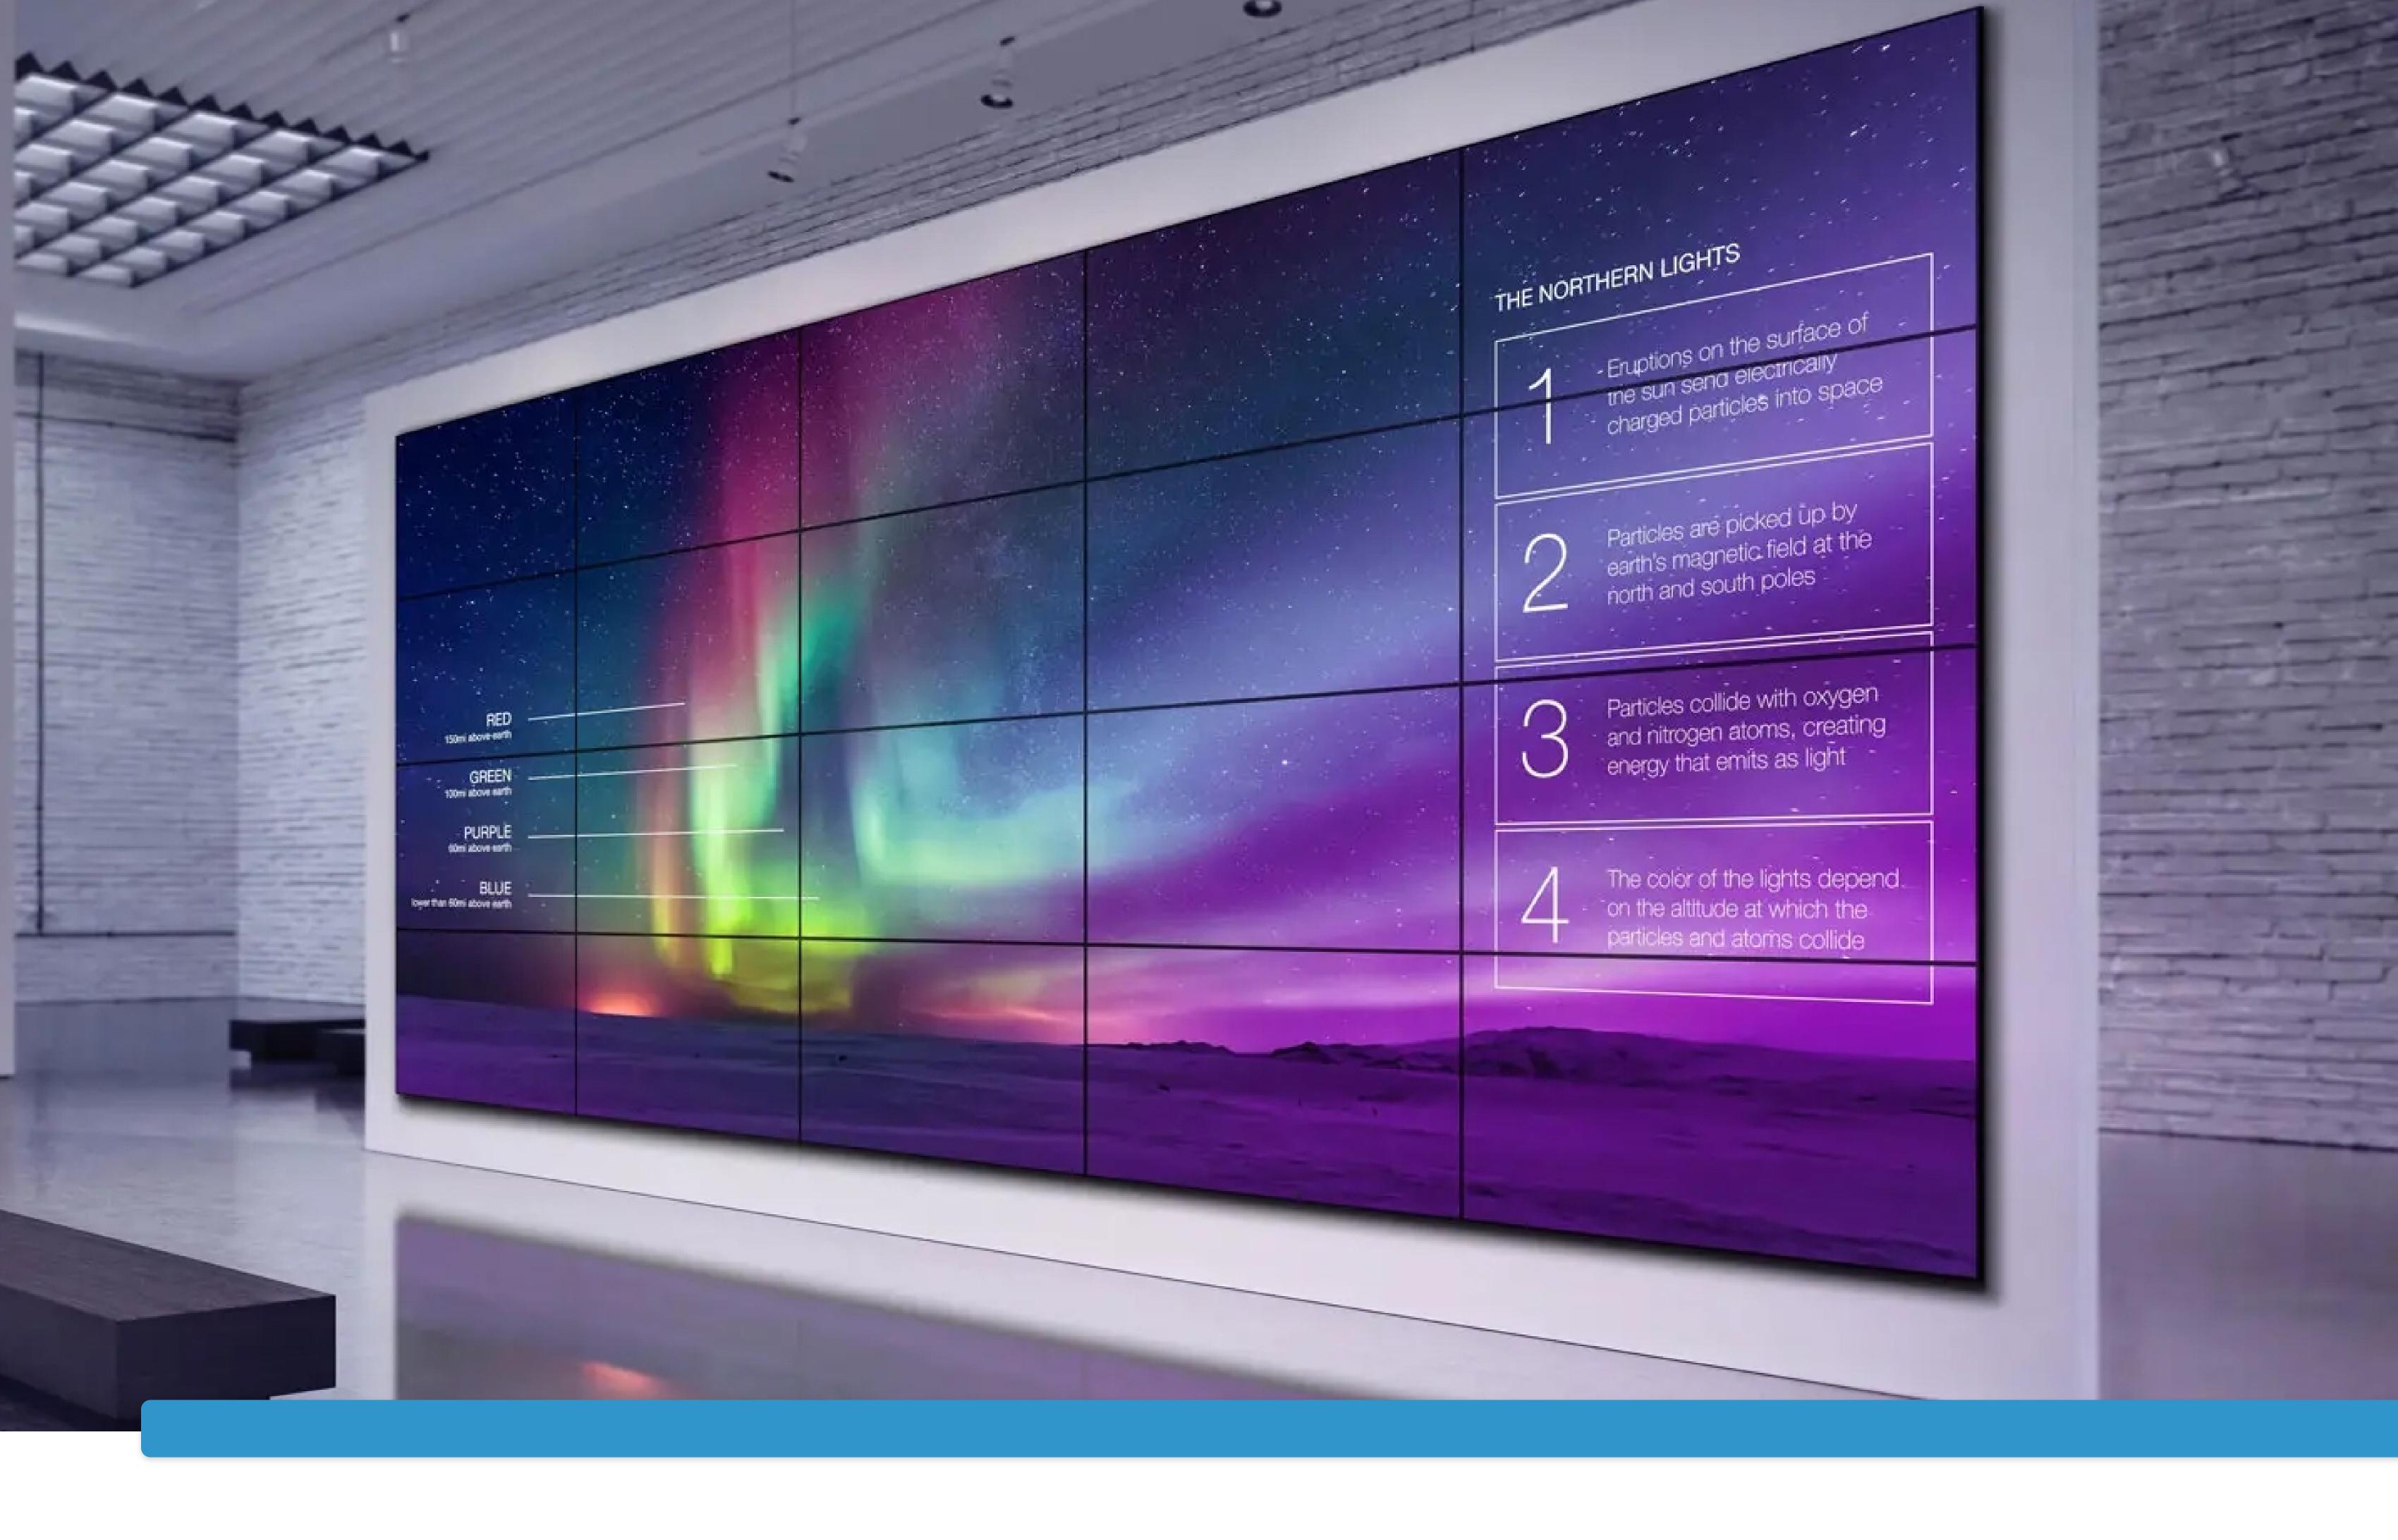

#### Video Walls

School entrance and other common areas in your campus is your first opportunity to engage with students, staff and visitors. Video Walls are a very popular way to deliver the "wow" factor by creating a large signage impact for your messaging, whether it's a school branding or events promotion during school Open days. UCView can manage any type of Video wall with System on Chip or any other hardware.