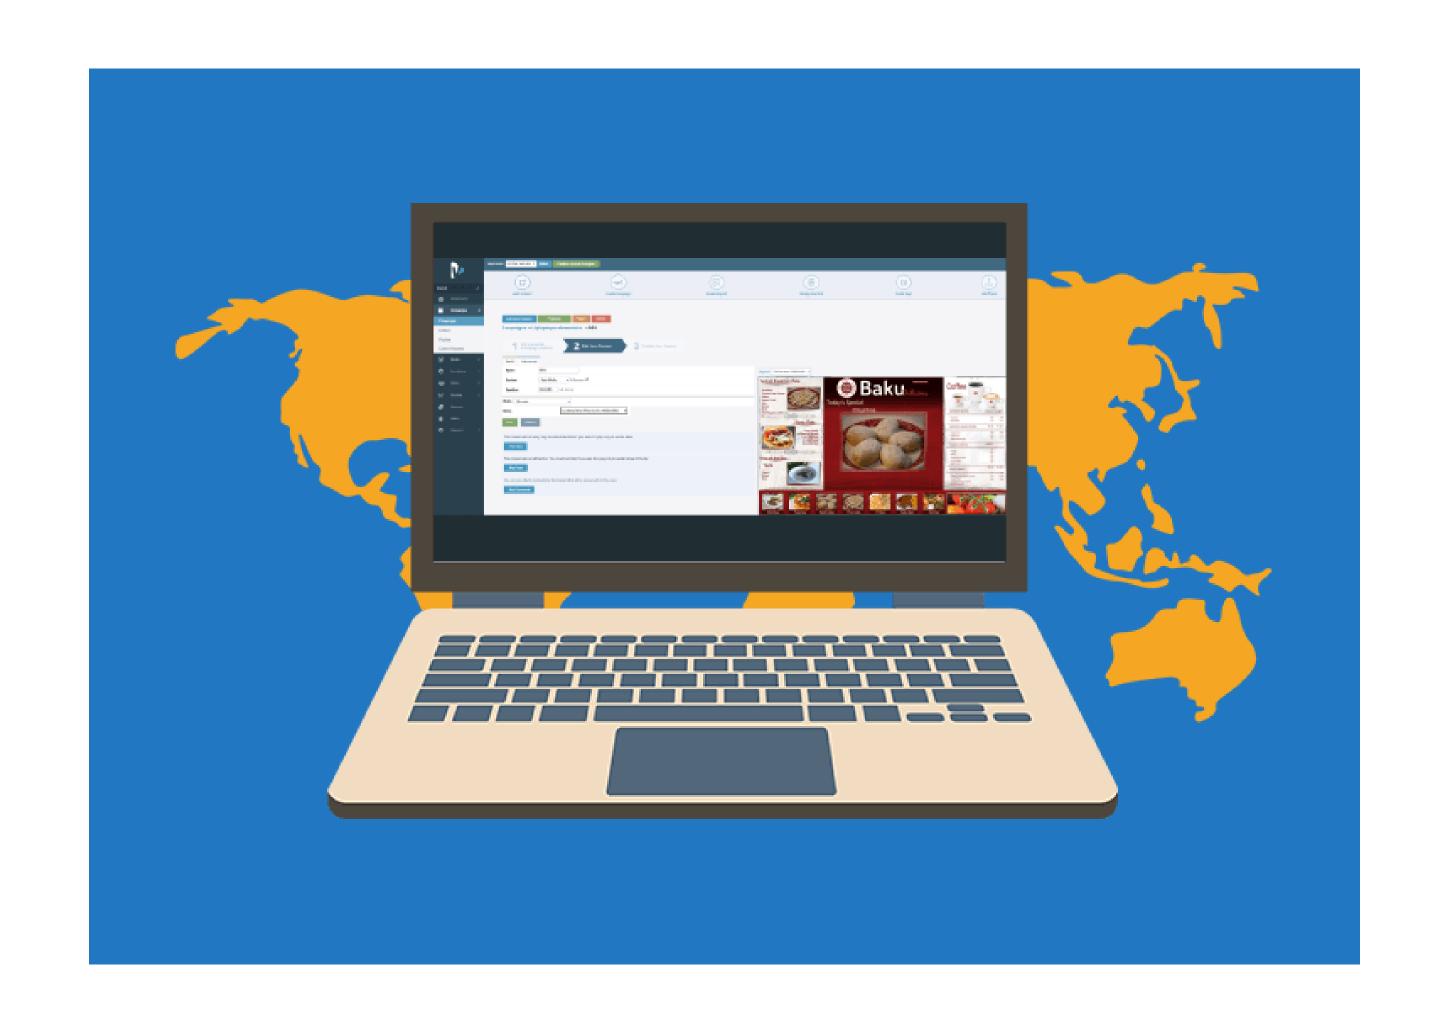

# Manage digital signage from a central web interface

To manage the school digital signage network with UCView, users log-in to a user-friendly web portal from any device. This web portal allows school administrators and staff to manage their digital signage content from anywhere anytime. You can upload content and distribute the content easily to one or all displays and schedule it to play by date range and different times of the day.

# Monitor and Check The State of The Network Anytime

UCView monitoring tools simplify maintenance of your digital signage displays. UCView server will monitor the health status of your player and display and notify you of any issue. Built-in diagnostic tools will provide live IT data and status of any display.