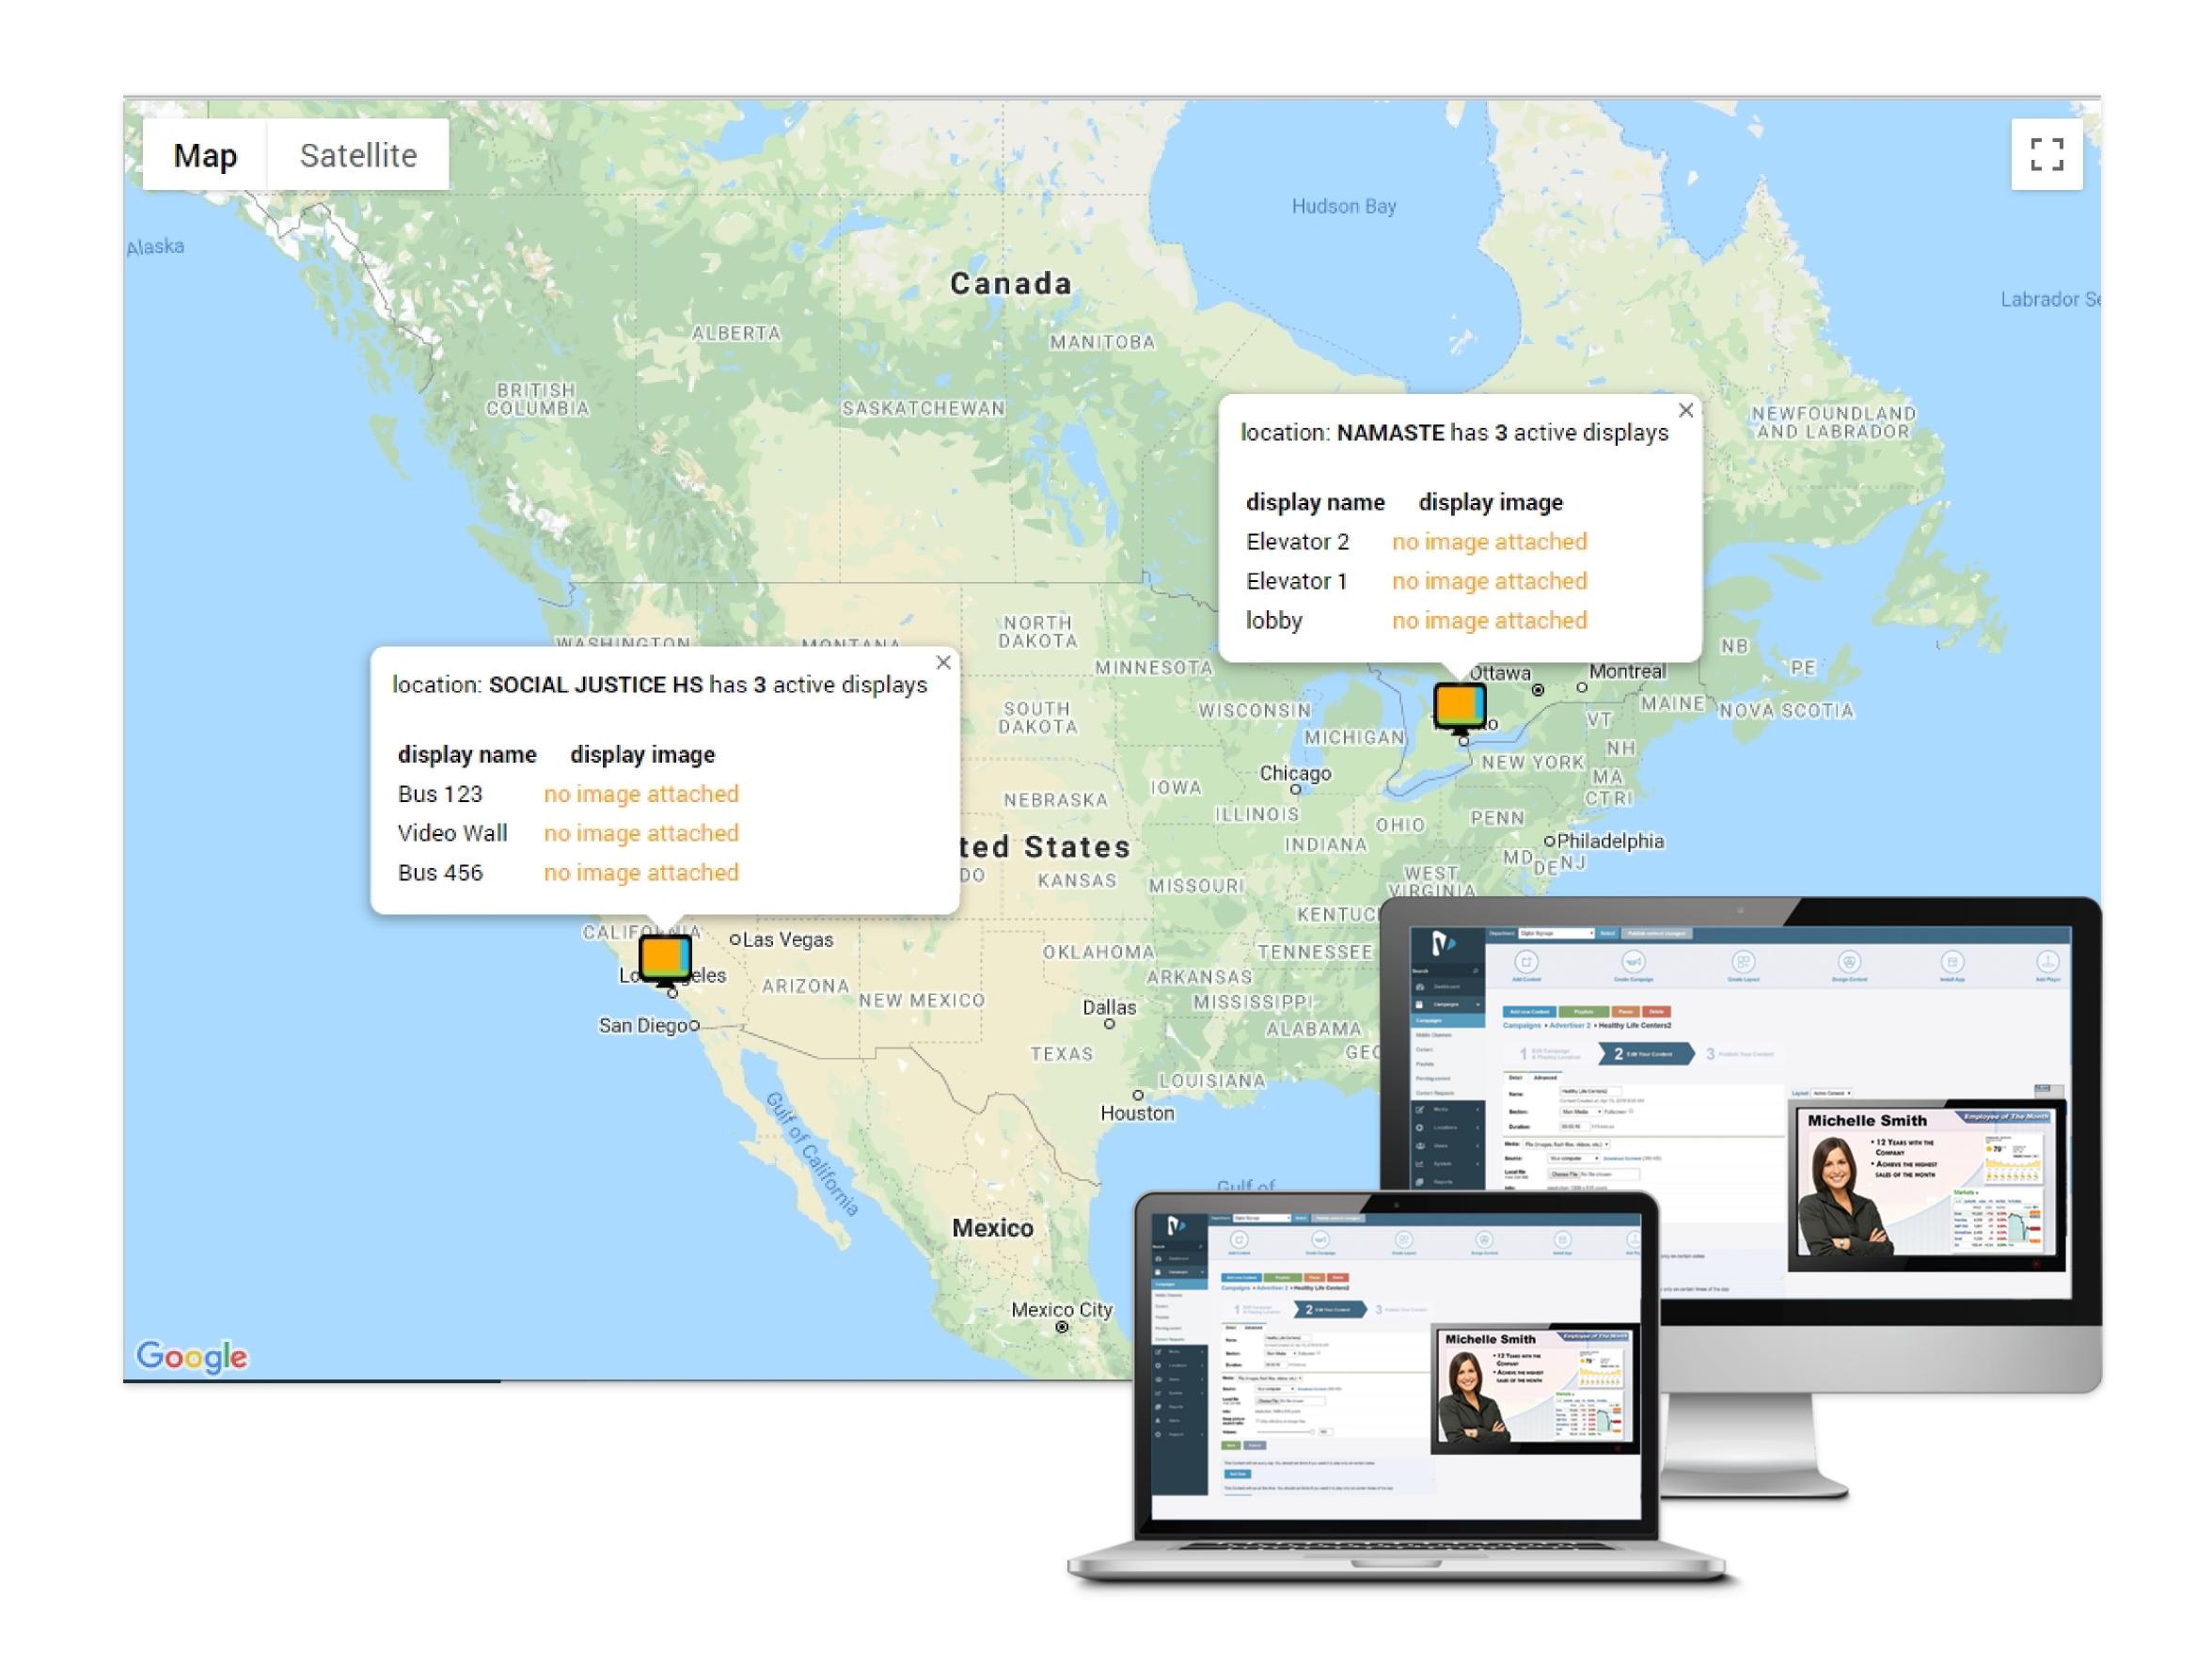

# Manage digital signage from a central web interface

To manage the school digital signage network with UCView, users log-in to a user-friendly web portal from any device. This web portal allows school administrators and staff to manage their digital signage content from anywhere anytime. You can upload content and distribute the content easily to one or all displays and schedule it to play by date range and different times of the day.

# Monitor and Check The State of The Network Anytime

UCView monitoring tools simplify maintenance of your digital signage displays. UCView server will monitor the health status of your player and display and notify you of any issue. Built-in diagnostic tools will provide live IT data and status of any display.

Furthermore, connectivity is always provided to upgrade and fix issues with the player software remotely. GlobalView feature allows you to visualize all of your displays in your network and lets you watch live content playing on any display.