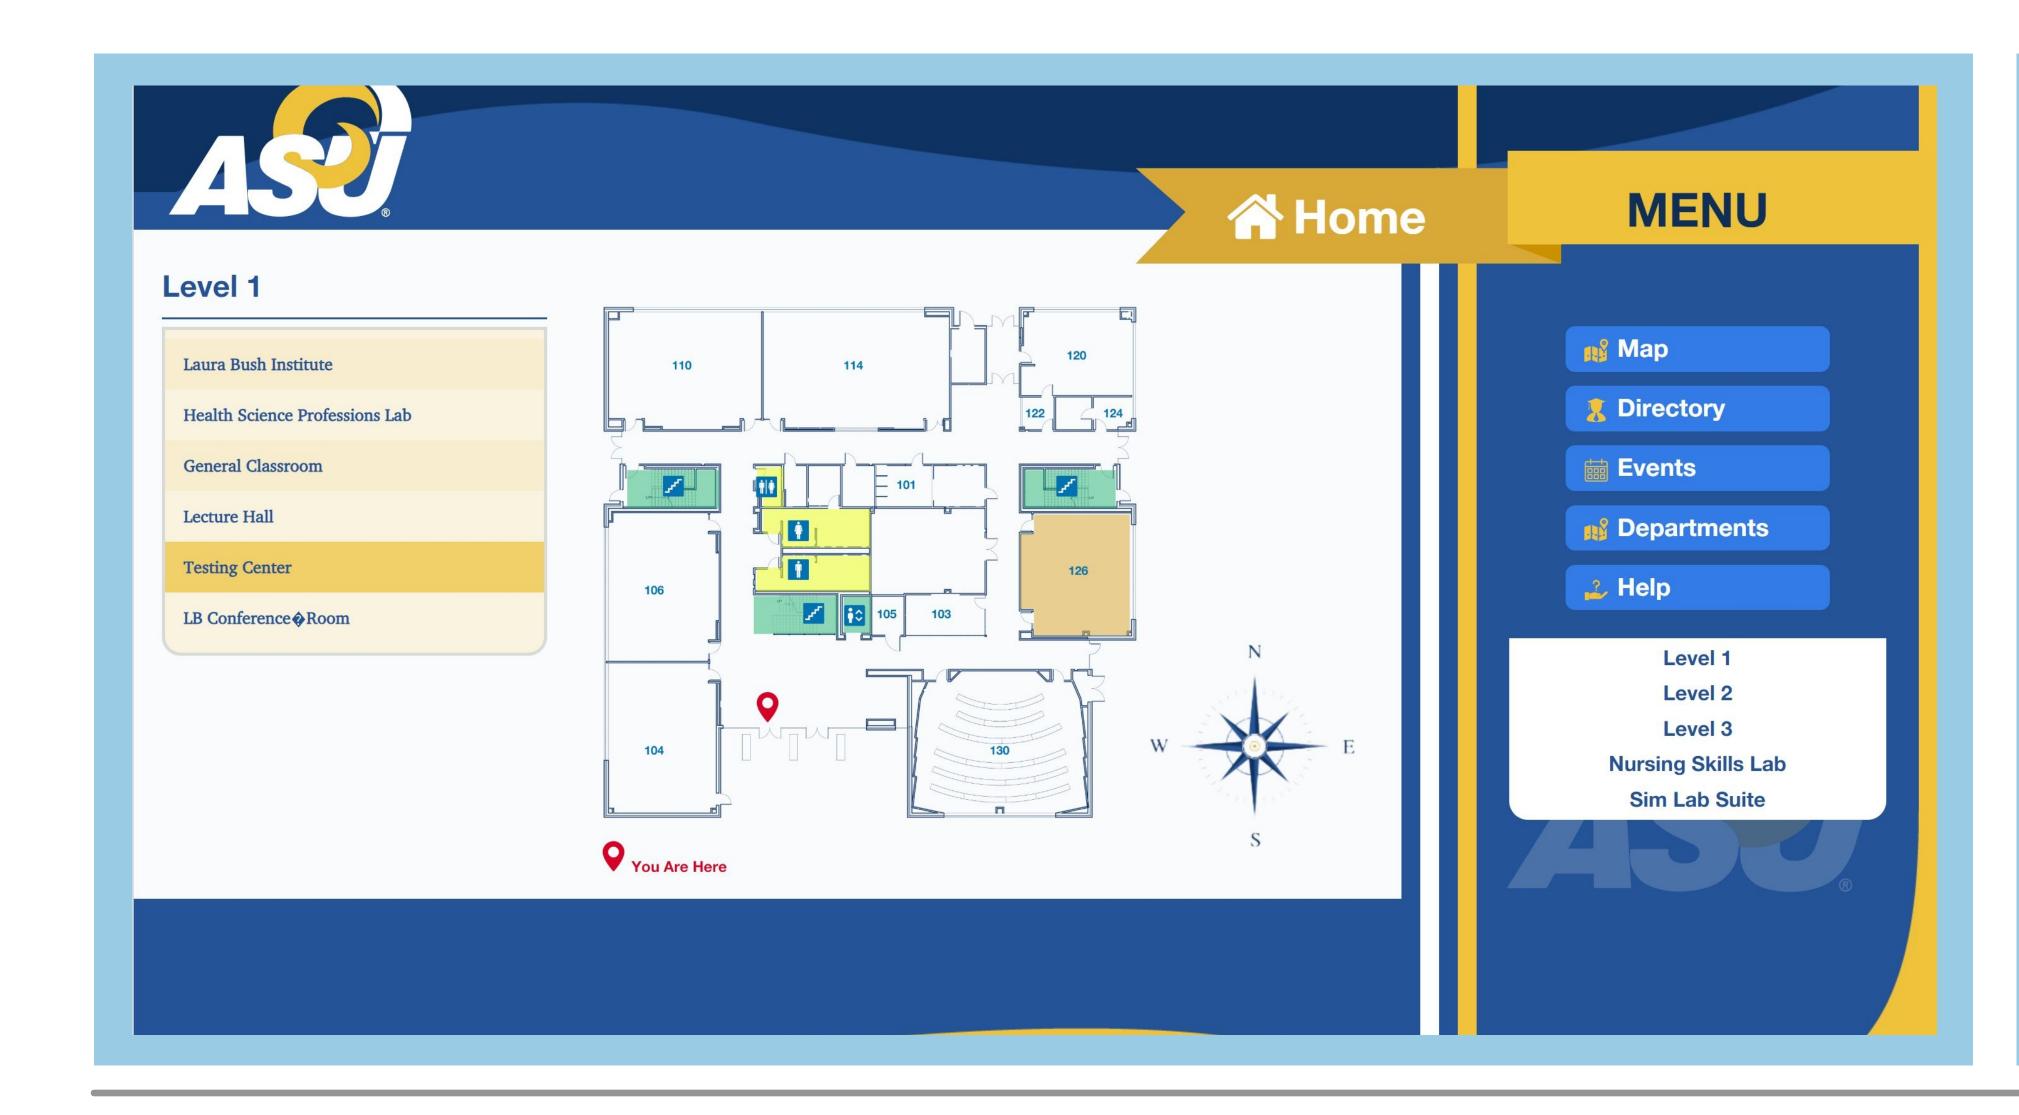

## Kiosk / Wayfinding

Educational kiosks and WayFindings allow faculty, students and administration solutions for many campus related applications.

Educational kiosks are helping education institutions to increase their staff efficiency through automating many of the tasks they normally handle such as with self-service capabilities for things like registering for classes, filling out financial aid applications and other. Wayfinding can simplify guest experience finding their way through the campus.