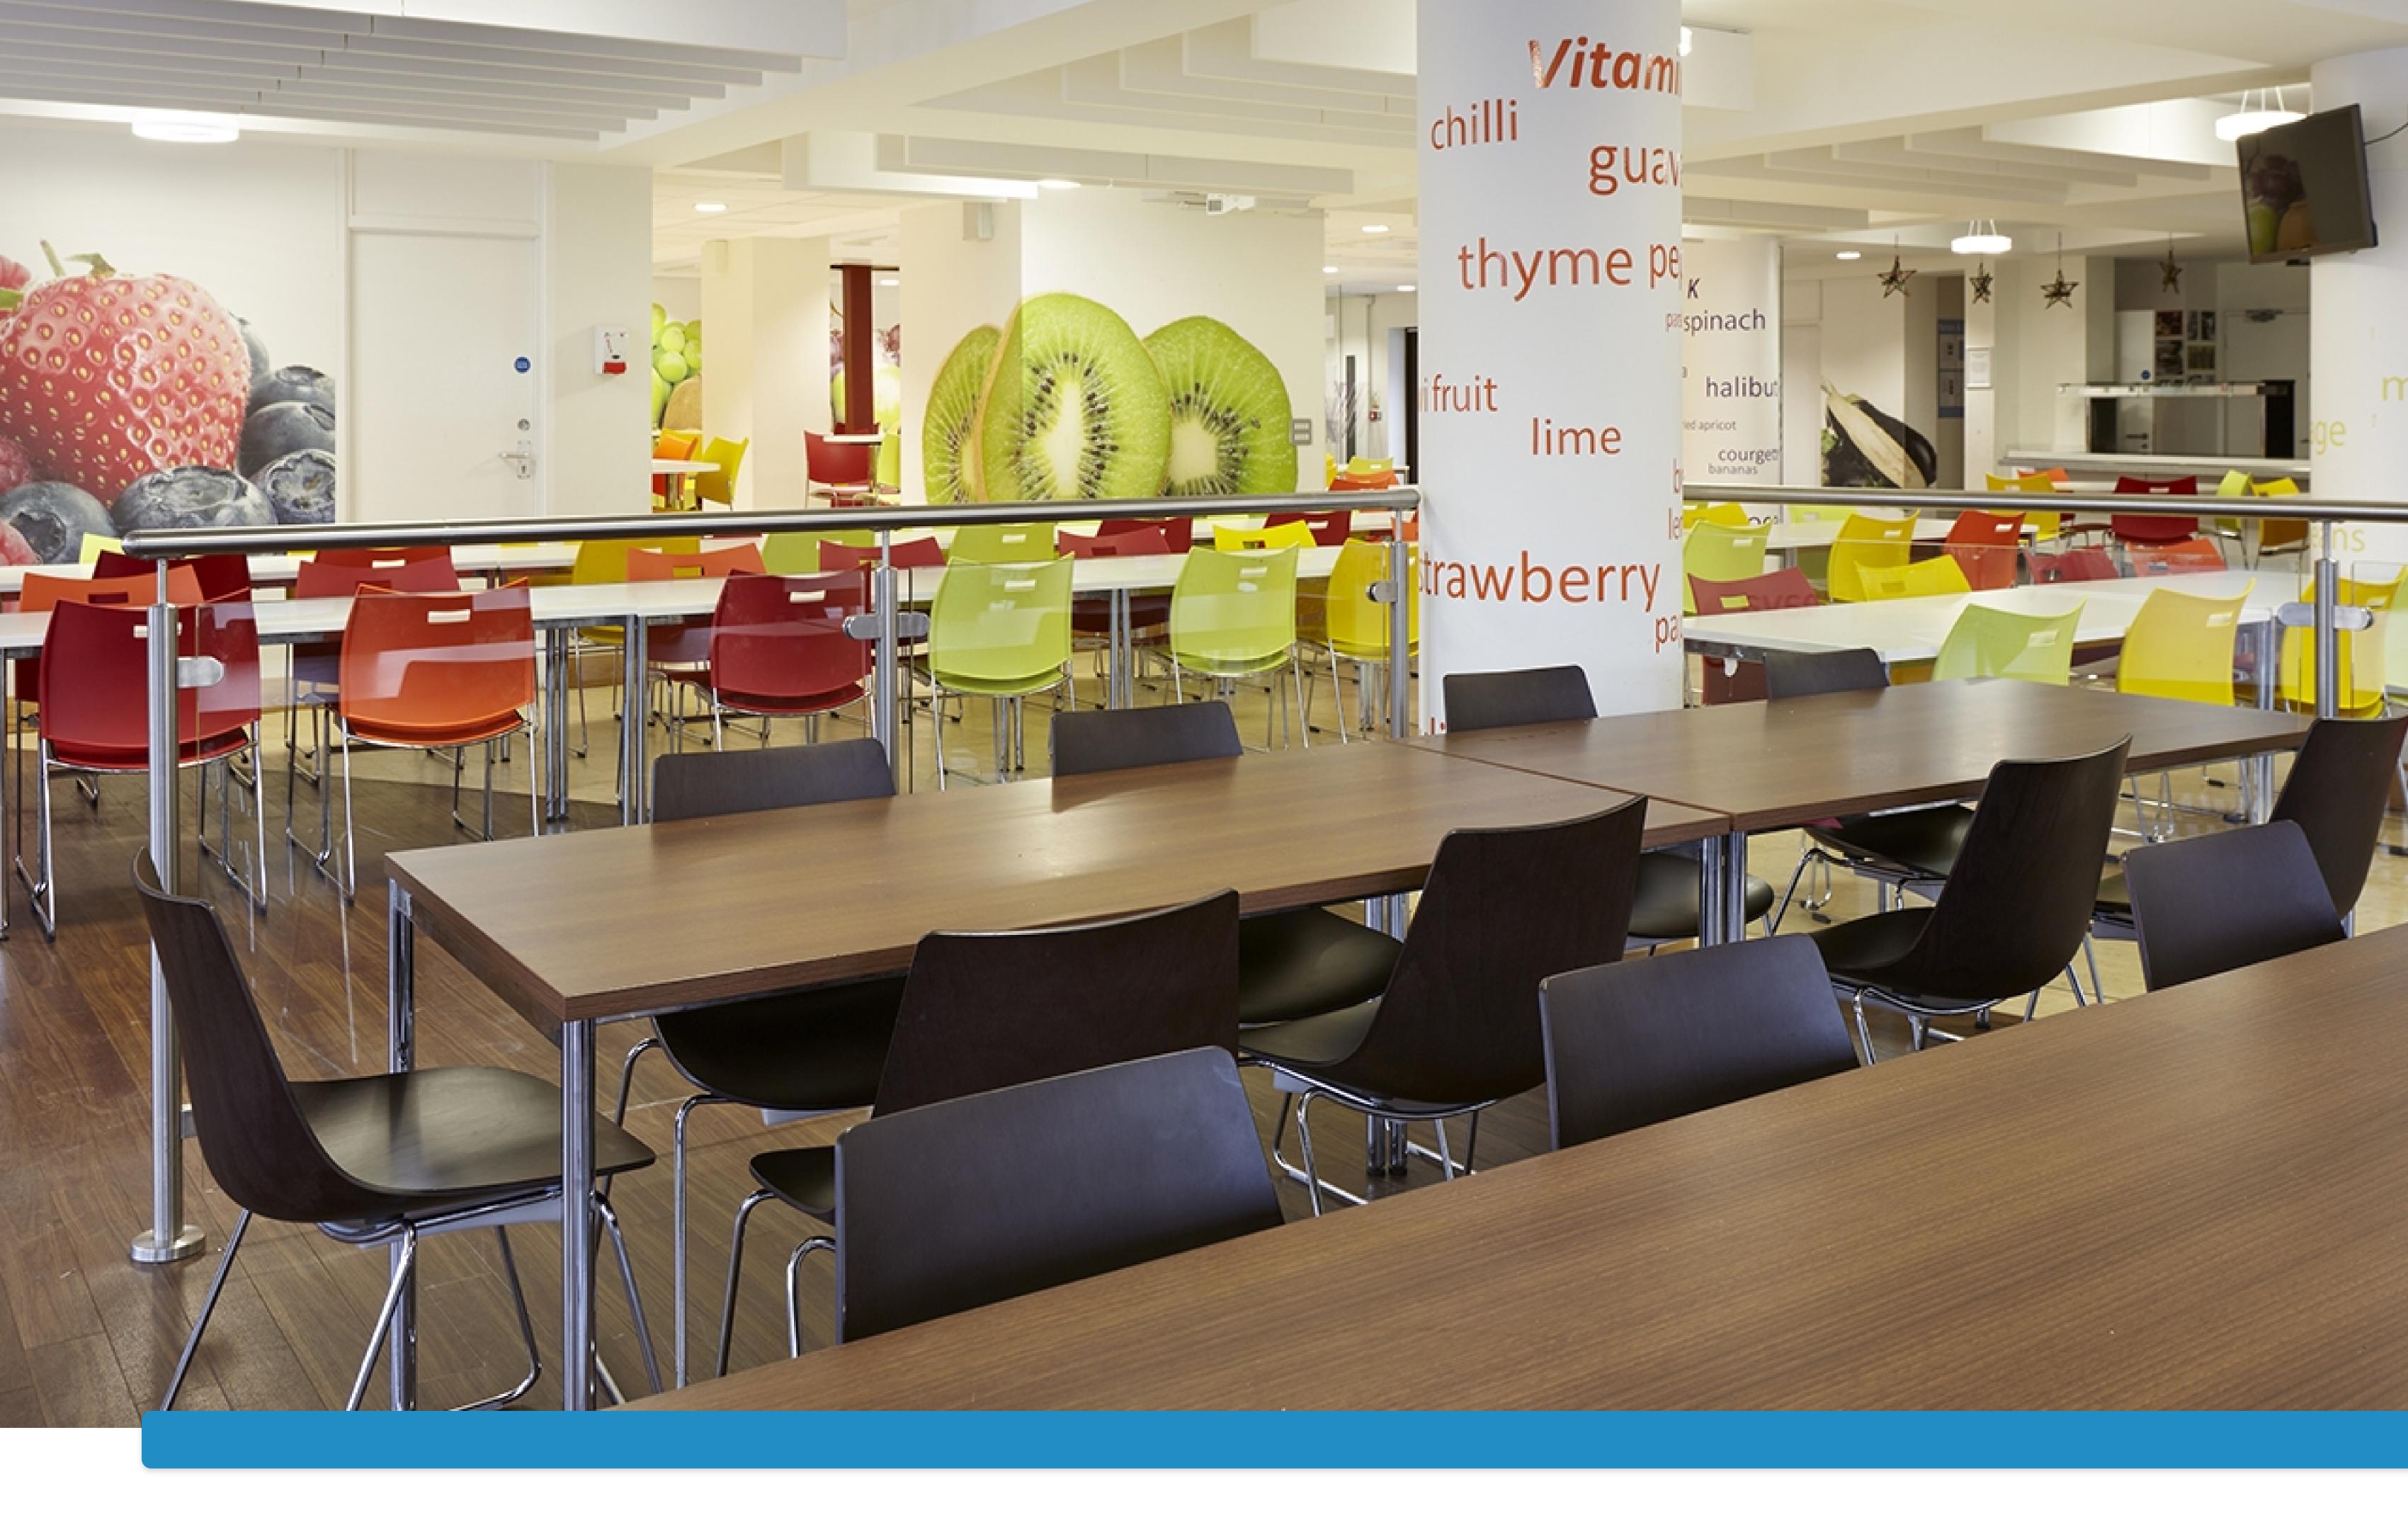

# Enhanced Student Experience In Cafeteria

Menu boards in cafeterias and restaurants can be controlled manually or integrated with a POS system for pricing and products. Save time printing menus out every day / week. Whether it is showing lunch specials in the campus cafeteria or nutritional information - all can be changed quickly and effectively through digital signage.