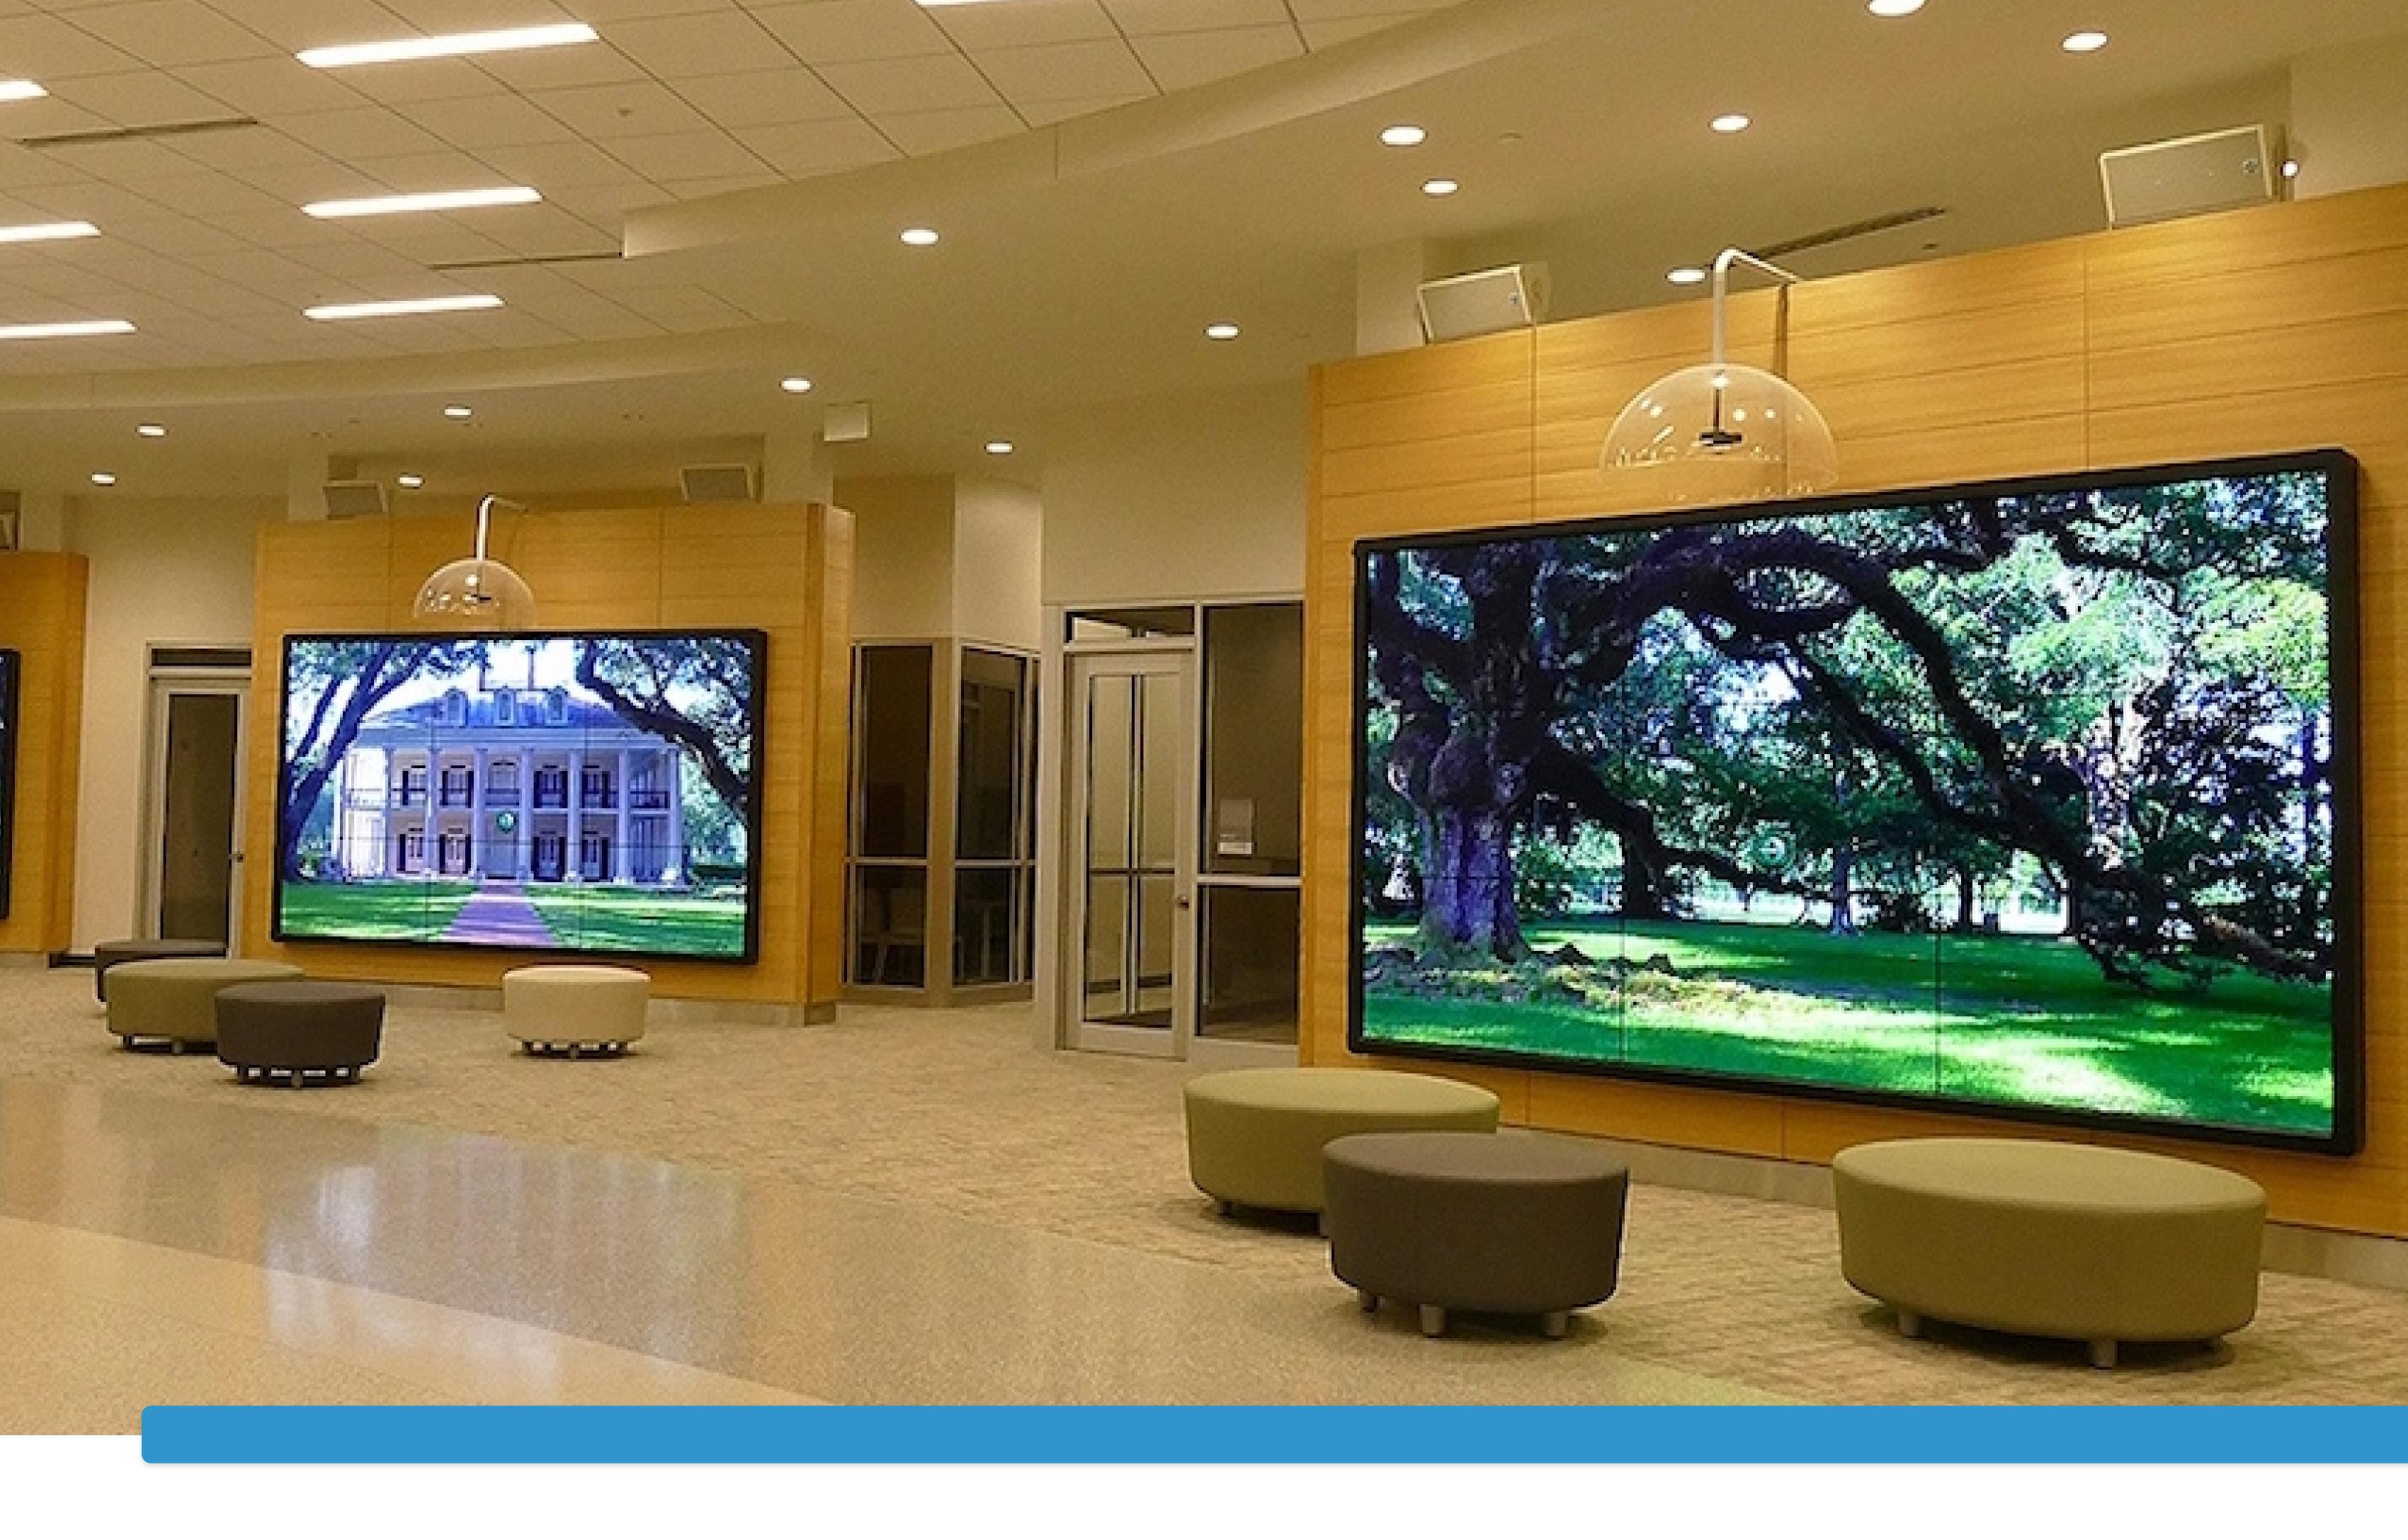

#### Video Walls

School entrance and other common areas in your campus is your first opportunity to engage with students, staff and visitors. Video Walls are a very popular way to deliver the "wow" factor by creating a large signage impact for your messaging, whether it's a school branding or events promotion during school Open days. UCView can manage any type of Video wall with System on Chip or any other hardware.