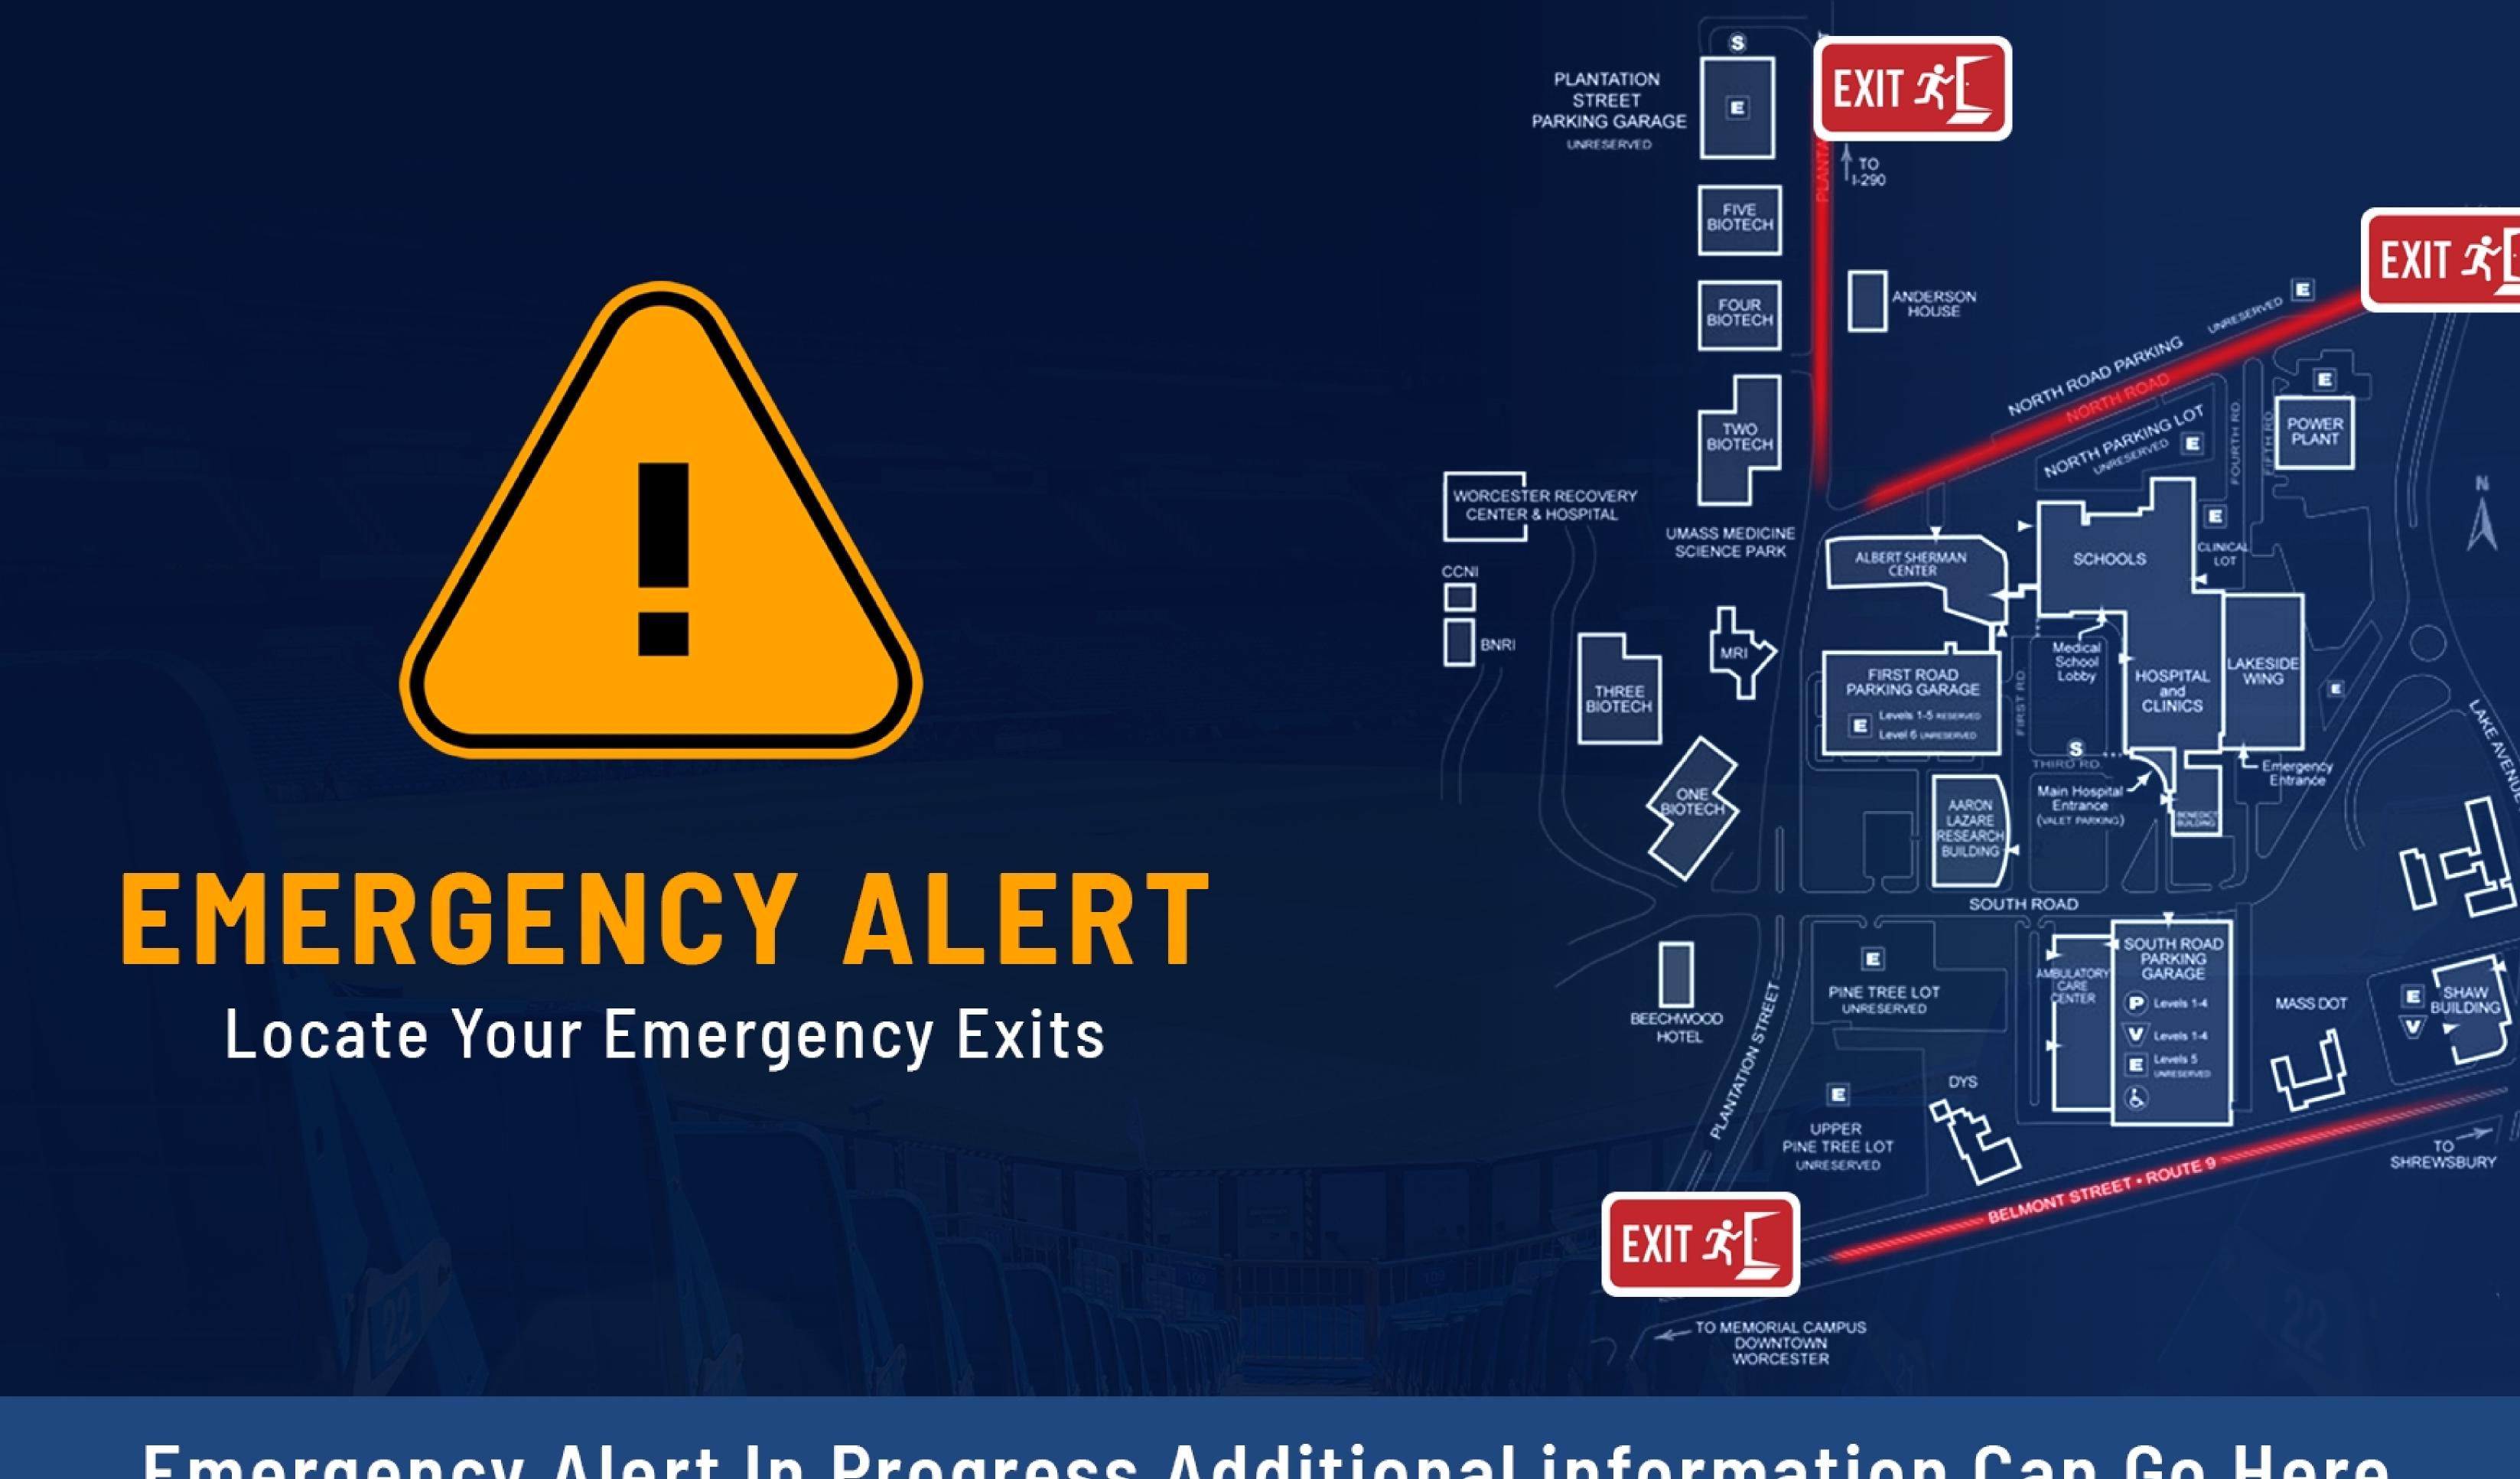

Emergency Alert In Progress Additional information Can Go Here

#### Emergency Messages

Emergency messaging has become an essential safety tool for any Educational establishment. UCView global alert can interrupt any display in case there is an emergency. These interrupts can be triggered from integration with CAP (common alert protocol) system, using API, a web page or by using UCView global Alert app.