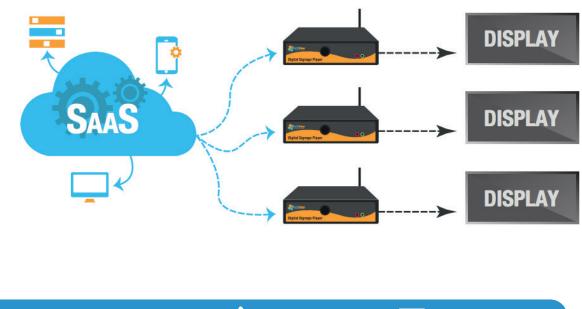

### **FLEXIBLE HOSTING OPTIONS**

You can host your content on UCView Cloud on a month to-month subscription plan. UCView Cloud ensures 24/7/365 monitoring for 99.8% uptime operations. Managed backup and failover services are included.

### **CLOUD HOSTING FEATURES**

- Host your content on our world-class data centers at a state-of-the-art facility.
- 24/7/365 monitoring for 100% uptime operations.
- Managed, secured firewall and anti-virus services.
- Managed reliable hardware services.
- Advanced support for client-specific needs.
- Managed backup services and failover host signage servers.
- Subscription pricing: month-to-month.
- Software support, including lifetime free upgrades, updates, patches, and error free operations.