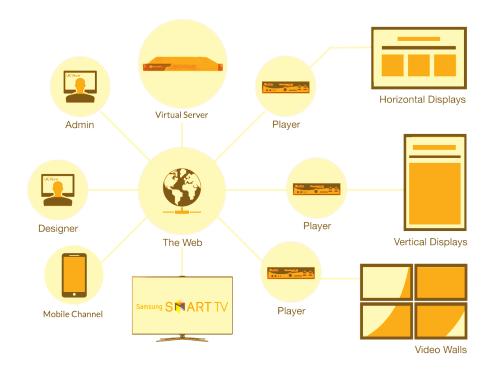

Our signage solution caters supports small, medium and enterprise digital signage networks across the spectrum. The UCView portal allows customers to manage large digital signage networks and provide departments or 3rd party companies, like advertisers or location owners, to interact with their digital signage network.