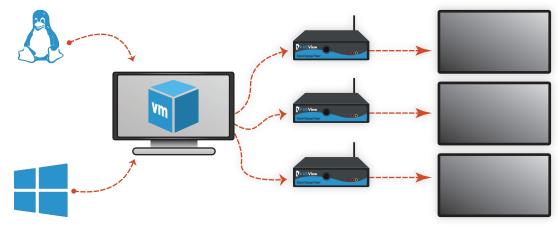

#### **INDUSTRIES WE SERVE**

You have the option of hosting content on your own local server(s) for one-time fee or subscription licensing. You can have full application control with LDAP integration, and ability to optimize file delivery.

#### LOCAL SERVER FEATURES

- Host on your own signage server hardware.
- Extreme customization.
- Active Directory LDAP Integration.
- Perpetual server license: one-time purchase.
- Complete application control.
- Full security and control.
- Players do not require internet access.
- Internal file delivery.
- Fine-tune network optimization.